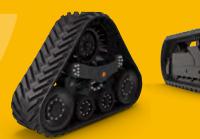

To withstand the power of Quadtrac STX and STEIGER tractors, our treads and drive lugs are vulcanised simultaneously with the core of the track, giving them greater resistance to tearing.

On AXIAL FLOW or CR & CX combines, the natural stability of the tracks allows you to work with large cutting widths.