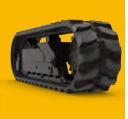

The agricultural tracks manufactured for CASE Industrial Group machines are characterised by their positive drive and delta mounting. Offering perfect traction, these systems require high production precision, with very low dimensional tolerances.

Moreover, we offer specific original widths that comply with current road standards. Thanks to their strength, reliability and compliance with original dimensions, Vulcan Agri tracks are perfectly suited to Case IH and New Holland machines.