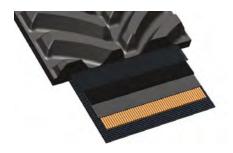

### **Strong Cables**

The track tensile strength is ensured by a full layer of 5.4mm, seamless tension cables. In addition, the track's core is reinforced with as much as four steel cable layers placed at special angles to maximise the core stiffness, making our tracks the best choice for durability and flexibility.

#### One Step Vulcan

Vulcanisation in one step of track core, guide lugs and tread patterns reinforce solidity and prevent tread pull off. All track parts are strongly vulcanised and bonded together. Low wearability rubber compound offers extended lifetime.