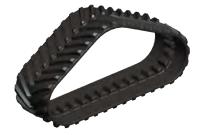

## Case QUADTRAC

| REFERENCE | WIDTH | LENGHT | TREAD | РІТСН | TREAD<br>HEIGHT | TREAD<br>WIDTH | GUIDE<br>LUGS | PLY | THICKNESS |
|-----------|-------|--------|-------|-------|-----------------|----------------|---------------|-----|-----------|
| 30"x6"x42 | 30"   | 252"   | 84    | 6"    | 2"              | 2"             | 42            | 4   | 1.5"      |

The agricultural tracks manufactured for CASE Industrial Group machines are characterised by their positive drive and delta mounting. Offering perfect traction, these systems require high production precision, with very low dimensional tolerances.

To withstand the power of Quadtrac STX and STEIGER tractors, our treads and drive lugs are vulcanised simultaneously with the core of the track, giving them greater resistance to tearing.

On AXIAL FLOW or CR & CX combines, the natural stability of the tracks allows you to work with large cutting widths.